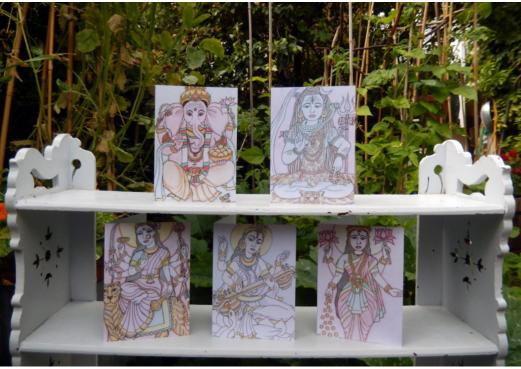

The following designs are currently available (see following pages for the full images of each):

- Ganesa
- Siva
- Durga
- Sarasvati
- Laksmi
- Kali
- Green Tara
- Kuan Yin
- Virgin de Guadalupe
- Aphrodite
- Ix Cacao
- Ptesanwi
- Selu

GANESA – Removal of Obstacles

**DURGA** – Protection and Courage

**SIVA** – Auspiciousness, The Light of Conscious Awareness

SARASVATI – Creativity, Knowledge, Music and Arts

LAKSMI – Abundance and Love

**KALI** – Change and Transformation, Time, The Present Moment