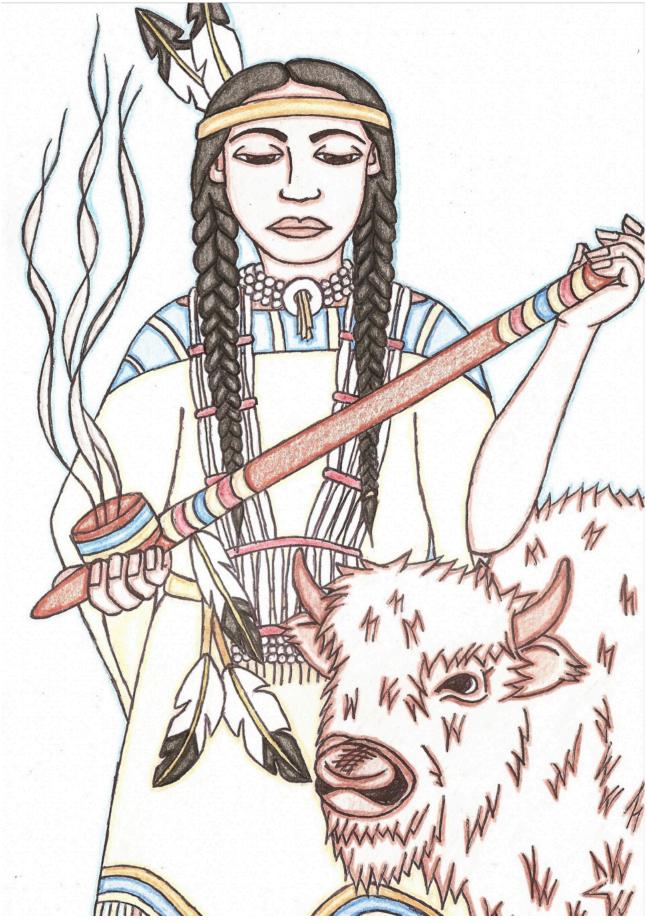

**PTESANWI** – (White Buffalo Calf Woman) Sacred Ceremony, Peace

**SELU** – (Corn Maiden) Nourishment, Continual Cycle of Renewal and Replenishment