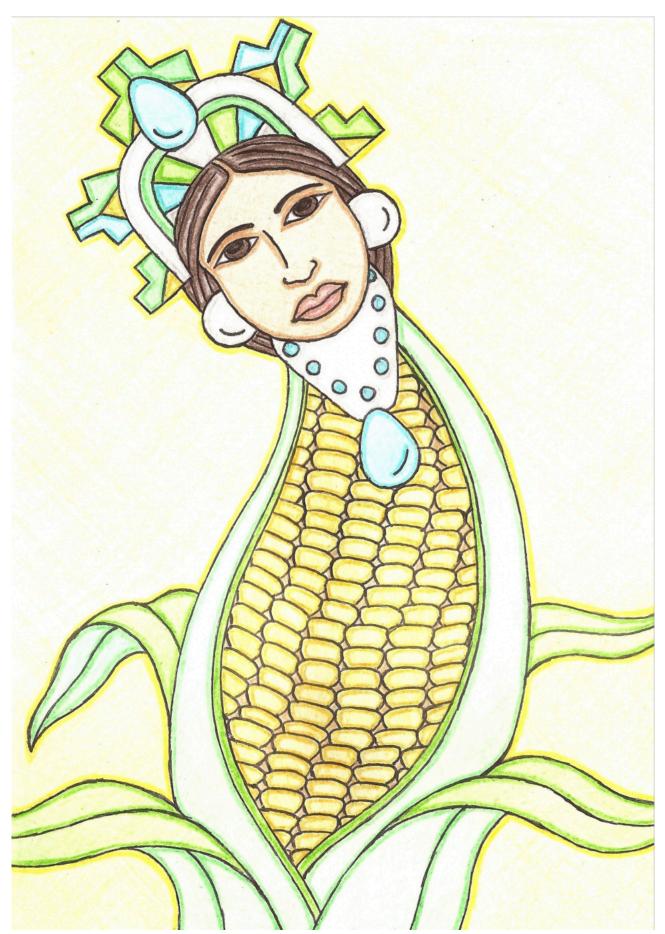

**PTESANWI** – (White Buffalo Calf Woman) Sacred Ceremony, Peace

**SELU** – (Corn Maiden) Nourishment, Continual Cycle of Renewal and Replenishment