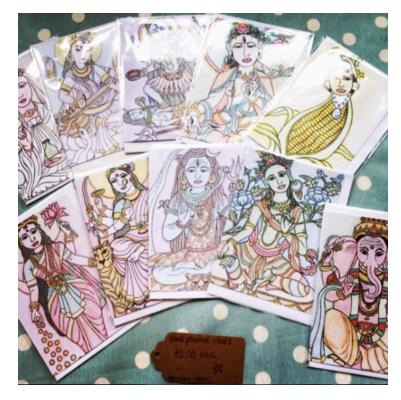

The following designs are currently available (see following pages for the full images of each):

- Ganesa
- Siva
- Durga
- Sarasvati
- Laksmi
- Kali
- Green Tara
- Kuan Yin
- Virgin de Guadalupe
- Aphrodite
- Ix Cacao
- Ptesanwi
- Selu

GANESA – Removal of Obstacles

**DURGA** – Protection and Courage

**SIVA** – Auspiciousness, The Light of Conscious Awareness

SARASVATI – Creativity, Knowledge, Music and Arts

LAKSMI – Abundance and Love

**KALI** – Change and Transformation, Time, The Present Moment

**GREEN TARA** – Compassion in Action

KUAN YIN – Compassion, Mercy, Comfort

**VIRGIN DE GUADALUPE** – Compassion, Love for Humanity

**APHRODITE** – Delight in Oneself

IX CACAO – The Heart, Love, Gentle Transformation

**PTESANWI** – (White Buffalo Calf Woman) Sacred Ceremony, Peace

**SELU** – (Corn Maiden) Nourishment, Continual Cycle of Renewal and Replenishment