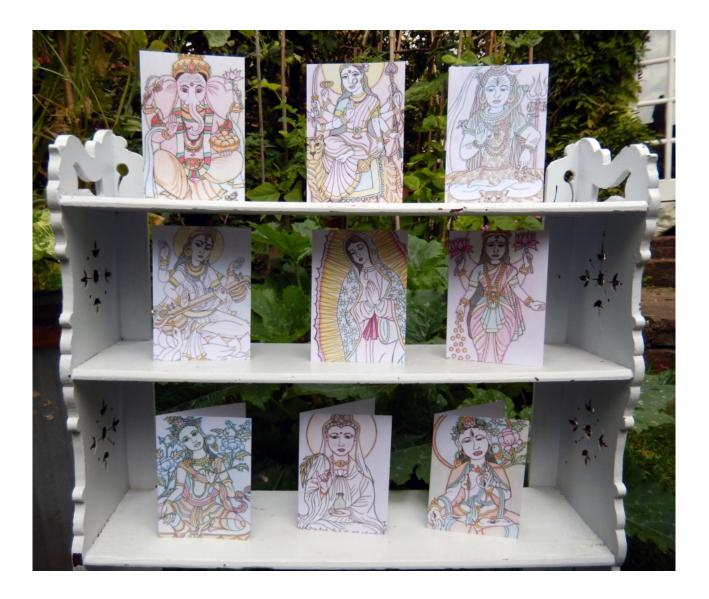

The following designs are currently available (see following pages for the full images of each):

- Ganesa
- Siva
- Durga
- Sarasvati
- Laksmi
- Kali
- Green Tara
- Kuan Yin
- Virgin de Guadalupe
- Aphrodite
- Ix Cacao
- Ptesanwi
- Selu

GANESA – Removal of Obstacles

**DURGA** – Protection and Courage

**SIVA** – Auspiciousness, The Light of Conscious Awareness

SARASVATI – Creativity, Knowledge, Music and Arts

LAKSMI – Abundance and Love

**KALI** – Change and Transformation, Time, The Present Moment

**GREEN TARA** – Compassion in Action

KUAN YIN – Compassion, Mercy, Comfort

**VIRGIN DE GUADALUPE** – Compassion, Love for Humanity

**APHRODITE** – Delight in Oneself

IX CACAO – The Heart, Love, Gentle Transformation

**PTESANWI** – (White Buffalo Calf Woman) Sacred Ceremony, Peace

**SELU** – (Corn Maiden) Nourishment, Continual Cycle of Renewal and Replenishment