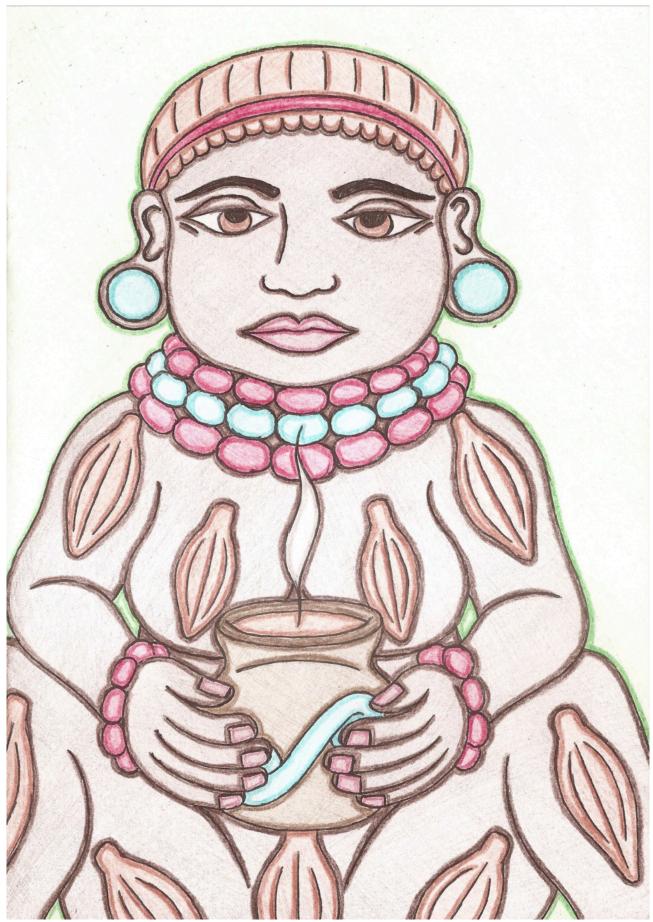

**GREEN TARA** – Compassion in Action

KUAN YIN – Compassion, Mercy, Comfort

**VIRGIN DE GUADALUPE** – Compassion, Love for Humanity

**APHRODITE** – Delight in Oneself

IX CACAO – The Heart, Love, Gentle Transformation